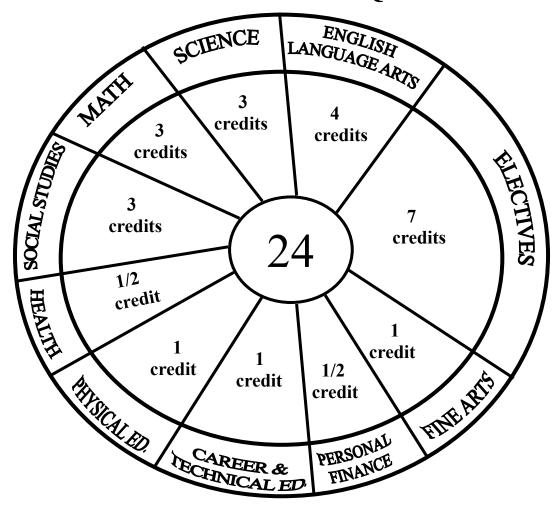

## High School Diploma Requirements

| • | Math:             | 3 credits |
|---|-------------------|-----------|
| • | Science:          | 3 credits |
| • | English:          | 4 credits |
| • | Social Studies:   | 3 credits |
| • | PE:               | 1 credit  |
| • | CTE:              | 1 credit  |
| • | Fine Arts:        | 1 credit  |
| • | Personal Finance: | .5 credit |
| • | Health:           | .5 credit |
| • | Electives:        | 7 credits |

= 24 credits